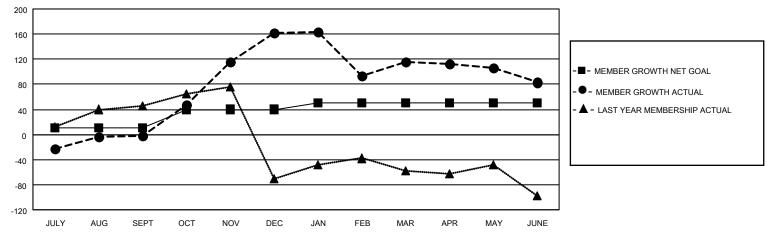

## District 301 C

| Clubs                 |               |           |               | Members               |                         |                         |                                                    |  |  |
|-----------------------|---------------|-----------|---------------|-----------------------|-------------------------|-------------------------|----------------------------------------------------|--|--|
| RESULTS FOR 2020-2021 |               |           |               | RESULTS FOR 2020-2021 |                         |                         |                                                    |  |  |
| QUARTER               | NEW CLUB GOAL | NEW CLUBS | DROPPED CLUBS | QUARTER MEM           | IBER GROWTH NET<br>GOAL | MEMBER GROWTH<br>ACTUAL | DROPPED<br>MEMBERS ACTUAL<br>(including transfers) |  |  |
| JULY/AUG/SEPT         | 1             | 0         | 1             | JULY/AUG/SEPT         | 10                      | 71                      | 70                                                 |  |  |
| OCT/NOV/DEC           | 2             | 4         | 0             | OCT/NOV/DEC           | 30                      | 256                     | 88                                                 |  |  |
| JAN/FEB/MAR           | 1             | 0         | 4             | JAN/FEB/MAR           | 10                      | 68                      | 98                                                 |  |  |
| APR/MAY/JUNE          | 0             | 1         | 0             | APR/MAY/JUNE          | 0                       | 120                     | 137                                                |  |  |

### GOALS AND ACTUAL MEMBERS CUMULATIVE

| DROPPED CLUBS: 5            |     | 37 CLUBS OF 46 ADDED 1 OR MORE<br>NEW MEMBERS | GENDER DISTRIBUTION  MALE 620 (41.98%) |              |     |
|-----------------------------|-----|-----------------------------------------------|----------------------------------------|--------------|-----|
| DROPPED MEMBERS             |     |                                               | FEMALE                                 | 857 (58.02%) |     |
| DECEASED                    | 13  | CLICK HERE FOR CUMULATIVE                     | TOTAL FAMILY UNIT MEMBERS              |              | 471 |
| CLUB CANCELLED 72 OTHER 308 |     | MEMBERSHIP DATA                               | FAMILY MEMBERS PAYING HALF             |              | 285 |
| TOTAL                       | 393 |                                               |                                        |              |     |