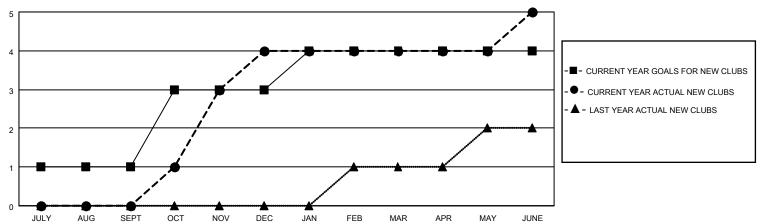

## District 301 C

| Clubs                 |               |           |               | Members               |                         |                         |                                                    |  |  |
|-----------------------|---------------|-----------|---------------|-----------------------|-------------------------|-------------------------|----------------------------------------------------|--|--|
| RESULTS FOR 2020-2021 |               |           |               | RESULTS FOR 2020-2021 |                         |                         |                                                    |  |  |
| QUARTER               | NEW CLUB GOAL | NEW CLUBS | DROPPED CLUBS | QUARTER MEM           | IBER GROWTH NET<br>GOAL | MEMBER GROWTH<br>ACTUAL | DROPPED<br>MEMBERS ACTUAL<br>(including transfers) |  |  |
| JULY/AUG/SEPT         | 1             | 0         | 1             | JULY/AUG/SEPT         | 10                      | 71                      | 70                                                 |  |  |
| OCT/NOV/DEC           | 2             | 4         | 0             | OCT/NOV/DEC           | 30                      | 256                     | 88                                                 |  |  |
| JAN/FEB/MAR           | 1             | 0         | 4             | JAN/FEB/MAR           | 10                      | 68                      | 98                                                 |  |  |
| APR/MAY/JUNE          | 0             | 1         | 0             | APR/MAY/JUNE          | 0                       | 120                     | 137                                                |  |  |

### GOALS AND ACTUAL NEW CLUBS CUMULATIVE